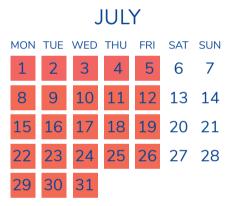

## FIRST SEMESTER 2024

| August 5     | Administrators Begin                |
|--------------|-------------------------------------|
| August 6-9   | Schools New Teachers Orientation    |
| August 12-16 | Pre-Planning (All Faculty & Staff)  |
| August 19    | First Day of School                 |
| August 26    | National Bank Holiday/School Closed |
| October 21-  |                                     |
| November 1   | School Closed/October Break         |
| December 13  | Last Day of School/Noon Dismissal   |
| December 16- | School Closed/December Break        |
| Jan 6 (inc)  |                                     |
|              |                                     |
|              |                                     |