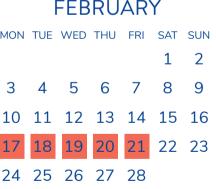

### SECOND SEMESTER 2025

| January 6      | School Closed/Teacher PLC Inservice Day |
|----------------|-----------------------------------------|
| January 7      | First Day of School After Break         |
| January 27     | Semester 2 Begins                       |
| February 17-21 | School Closed/February Break            |
| April 7-21     | School Closed/Spring Break              |
| April 22       | First Day of School After Break         |
| May 5          | School Closed/National Bank Holiday     |
|                | (Except Examinations)                   |
| May 23         | Egham Graduation                        |
| May 26         | School Closed/National Bank Holiday     |
| May 30         | Cobham and Hillingdon Graduation        |
| June 19        | Last Day of School/End of Semester 2    |
|                | /Noon Dismissal                         |
| June 20        | UK Teacher Post-Planning                |
| June 23-24     | Admin Days                              |
|                |                                         |